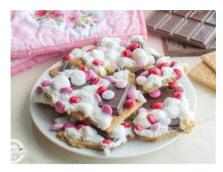

## Valentine's Day S'mores Bark Dessert Recipe

This Valentine's Day S'mores Bark Dessert Recipe is so yummy and easy to make. Kids will love helping you make this fun and simple Valentine's Day treat.

PREP TIME 10 minutes 20 minutes

#### INGREDIENTS

- 3/4 cup of butter
- 2 sleeves of graham crackers, broken into halves and quarters
- 3/4 cup brown sugar
- 4 full-sized Hershey Bars or 2 giant Hershey Bars

COOK TIME

10 minutes

- 3 to 4 cups mini marshmallows
- Valentine's M&Ms

#### INSTRUCTIONS

- First, preheat the oven to 350 degrees. Line a <u>15 x 10 x 1-inch jelly-roll pan</u> with <u>parchment paper</u>, and top with broken graham crackers. Cover pan completely.
- 2. Next, in a small saucepan, slowly melt the butter completely over low heat.
- Add the brown sugar all at once. Stir until smooth and melted. Allow the mixture to boil while stirring constantly for about 2 minutes, or until it begins to thicken.
- Remove butter mixture from heat, and evenly pour over the top of the graham crackers. Use a spatula to smooth mixture over evenly, and place into the oven for 5 minutes.
- Take the pan out of the oven, and immediately sprinkle small squares of chocolate, marshmallows, and Valentines M&Ms all over the top. This is where my little one liked to help me!
- Place the pan back into the oven for 2-4 minutes, or until you notice the marshmallows start to puff up. Allow the pan to cool fully before breaking up into squares.